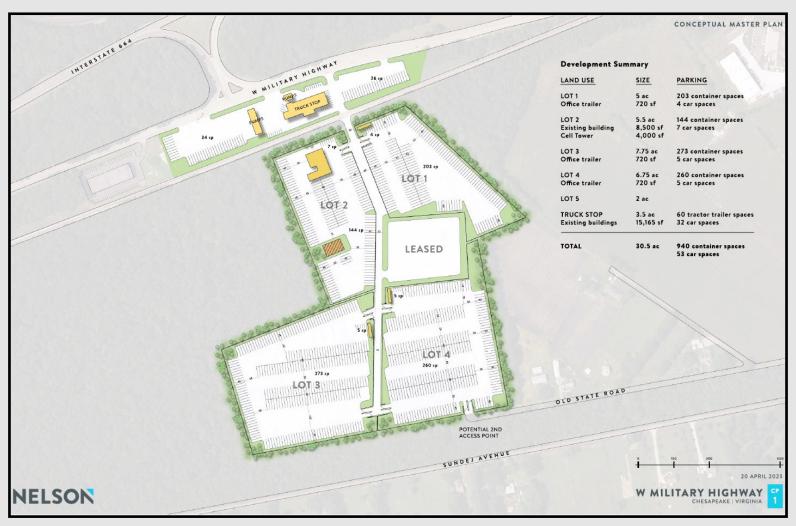

# **CONCEPTUAL SITE PLAN**

### Multi Tenant Container Storage

- <u>Lot 1:</u> Available | ± 5.00 Acres | ± 203 Container Spaces | Modular Office Trailer
- <u>Lot 2:</u> Available | ± 5.50 Acres | ± 144 Container Spaces | ± 8,500 SF Shop | 3 Drive Through Bays
- <u>Lot 3:</u> Available | ± 7.75 Acres | ± 273 Container Spaces | Modular Office Trailer
- <u>Lot 4:</u> Available | ± 6.75 Acres | ± 260 Container Spaces | Modular Office Trailer
- Lot 5: Leased