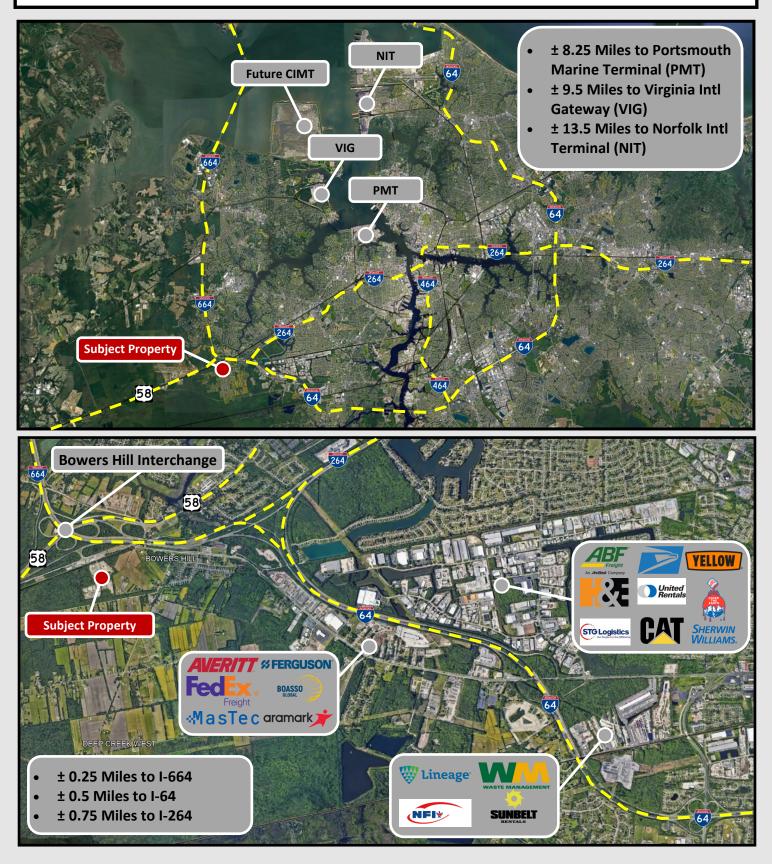

### FOR INFORMATION, PLEASE CONTACT:

JOHN MERENDA JMS Commercial johnmerenda1@yahoo.com (757) 560-5476

- Immediate Access to Bowers Hill Interchange & Hampton Roads Beltway
- $\pm$  0.25 Miles to I-664,  $\pm$  0.5 Miles to I-64, and  $\pm$  0.75 Miles to I-264
- $\pm$  8.25 Miles to PMT,  $\pm$  9.5 Miles to VIG, and  $\pm$  13.5 Miles to NIT
- Permitted Uses: Container/Trailer Storage and Maintenance, Trucking, and Contractor Storage Yard.