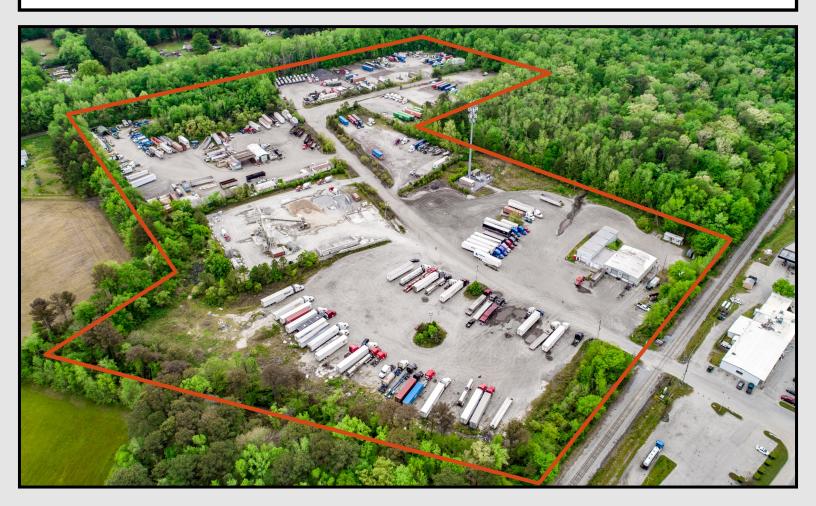

## AERIALS

## <u>± 5 - ± 25 ACRES INDUSTRIAL OUTSIDE STORAGE</u> 4711 - 4719 W MILITARY HWY, CHESAPEAKE, VA 23321 IMMEDIATELY AVAILABLE

- Up to ± 25 Acres Outside Storage Available
- Flexible Spaces Sizes Available
- ± 940 Container Spaces (Divisible)
- Fenced, Secured, Stabilized, and Lighted
- M1 Industrial Zoning
- ± 8,500 SF Shop Building Office Trailers Available